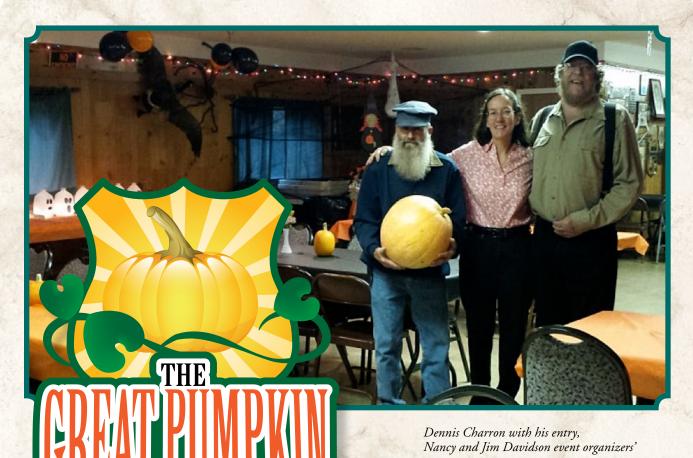

The state of the s

BEST IN SHOW: Eileen Ricci

### MAIN EVENT

1st Place: Bill & Carol O'Hara2nd Place: Dolores Saunders3rd Place: Dennis Charron

### **CARVING CLASS**

Ages 9 - 15

1st Place: Josh Quick 2nd Place: Alex Dominique 1st Place: Josh Theriault

Age 16 – Adults

1st Place: Tonya Dominique

This family event was put on by Nancy and Jim Davidson, the hall and the entire program was top shelf.

Thank you.

Tyler Winton looking to call "attention all cars" great pumpkin festival at the Fin.