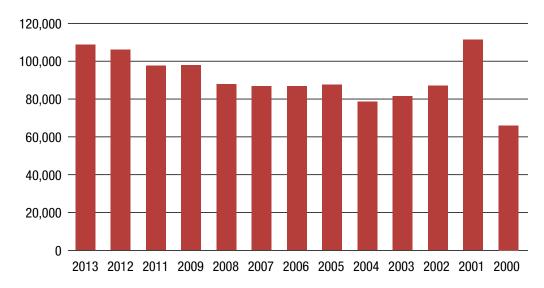

### TREASURER'S REPORT

Tom Hoagland, Treasurer

I thought you might want to see the total dollars collected each year for dues over the past 13 years. This is a function of the number of members and the percentage of full and associate membership. Also during this time the new dues structure was initiated. Interesting is that about one third of our income comes from dues and assessments. Dues and assessments are very important for the day to day running of our club. Forty percent of these amounts is the actual thing we call dues. So approximately, one sixth of the day to day cost of the Fin is paid for by our "dues". To continue operating as we know it, our membership needs to remain around 375. It is important for all of us to encourage friends of ours to join the Fin.

### Tax Dues Collected In Dollars